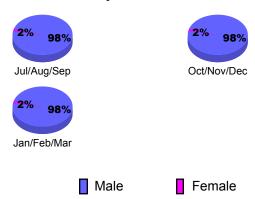

| 290                        | 68                           | -97                              | -29                             | 0                               |
| Oct/Nov/Dec       | 0                          | 44                           | -94                              | -50                             | 29                              |
| Jan/Feb/Mar       | 0                          | 99                           | -17                              | 82                              | 22                              |
| Totals            | 290                        | 211                          | -208                             | 3                               | 51                              |



# **Gender Comparison 2010-2011**

Oct/Nov/Dec

Jan/Feb/Mar

Previous Year