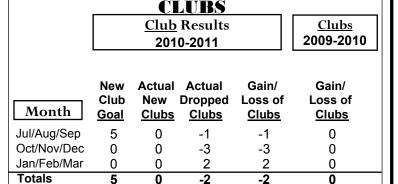

# Club Results 2010-2011 Goal, New, Dropped, Gain/Loss Jul/Aug/Sep Oct/Nov/Dec Jan/Feb/Mar Goal Actual Dropped Gain Loss