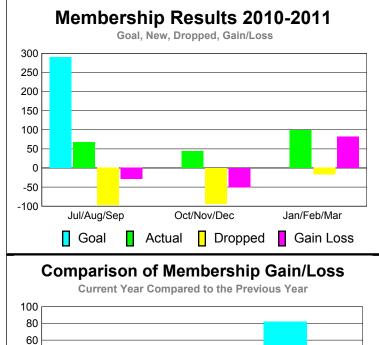

## YTD Status Quo Clubs 2010-2011

Status Quo Clubs Compared to Status Quo Members

6
4
2
0
-2
-4
-6

Jul/Aug/Sep Oct/Nov/Dec Jan/Feb/Mar

Status Quo Clubs Total Status Quo Members

| <u>MEMBERSHIP</u> |                            |                              |                                  |                                 |                                 |
|-------------------|----------------------------|------------------------------|----------------------------------|---------------------------------|---------------------------------|
|                   | <u>Membership</u> Results  |                              |                                  |                                 | <u>Membership</u>               |
|                   | 2010-2011                  |                              |                                  |                                 | 2009-2010                       |
| Month             | Net<br>Memb<br><u>Goal</u> | Actual<br>New<br><u>Memb</u> | Actual<br>Dropped<br><u>Memb</u> | Gain/<br>Loss of<br><u>Memb</u> | Gain/<br>Loss of<br><u>Memb</u> |
| Jul/Aug/Sep       | 290                        | 68                           | -97                              | -29                             | 0                               |
| Oct/Nov/Dec       | 0                          | 44                           | -94                              | -50                             | 29                              |
| Jan/Feb/Mar       | 0                          | 99                           | -17                              | 82                              | 22                              |
| Totals            | 290                        | 211                          | -208                             | 3                               | 51                              |