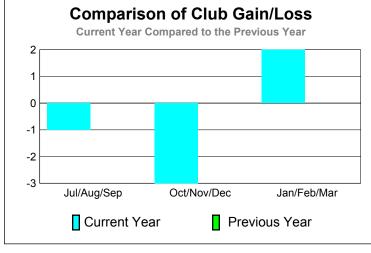

# Club Results 2010-2011 Goal, New, Dropped, Gain/Loss Jul/Aug/Sep Oct/Nov/Dec Jan/Feb/Mar Goal Actual Dropped Gain Loss